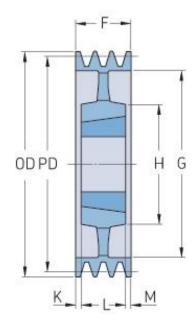

## PHP 4SPC400TB

| Pitch diameter<br>(mm)   | 400   |
|--------------------------|-------|
| Outside diameter<br>(mm) | 409.6 |
| Pulley type              | 5     |
| Bushing no.              | 3535  |
| Min. bore (mm)           | 35    |
| Max. bore (mm)           | 90    |
| F (mm)                   | 111   |
| G (mm)                   | 344   |
| K (mm)                   | 11    |
| L (mm)                   | 89    |
| M (mm)                   | 11    |
| H (mm)                   | 170   |
| Weight (kg)              | 33.8  |