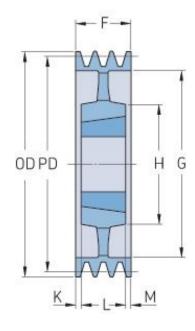

## PHP 4SPC375TB

| Pitch diameter<br>(mm)   | 375   |
|--------------------------|-------|
| Outside diameter<br>(mm) | 384.6 |
| Pulley type              | 5     |
| Bushing no.              | 3535  |
| Min. bore (mm)           | 35    |
| Max. bore (mm)           | 90    |
| F (mm)                   | 111   |
| G (mm)                   | 319   |
| K (mm)                   | 11    |
| L (mm)                   | 89    |
| M (mm)                   | 11    |
| H (mm)                   | 170   |
| Weight (kg)              | 31.3  |