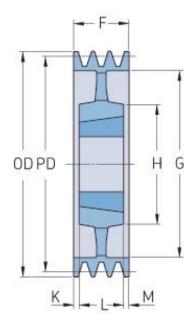

## PHP 4SPC355TB

| Pitch diameter<br>(mm) | 355   |
|------------------------|-------|
| Outside diameter (mm)  | 364.6 |
| Pulley type            | 5     |
| Bushing no.            | 3535  |
| Min. bore (mm)         | 35    |
| Max. bore (mm)         | 90    |
| F (mm)                 | 111   |
| G (mm)                 | 299   |
| K (mm)                 | 11    |
| L (mm)                 | 89    |
| M (mm)                 | 11    |
| H (mm)                 | 170   |
| Weight (kg)            | 29.6  |