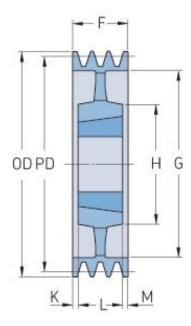

## PHP 4SPC335TB

| Pitch diameter<br>(mm) | 335   |
|------------------------|-------|
| Outside diameter (mm)  | 344.6 |
| Pulley type            | 5     |
| Bushing no.            | 3535  |
| Min. bore (mm)         | 35    |
| Max. bore (mm)         | 90    |
| F (mm)                 | 111   |
| G (mm)                 | 279   |
| K (mm)                 | 11    |
| L (mm)                 | 89    |
| M (mm)                 | 11    |
| H (mm)                 | 170   |
| Weight (kg)            | 27.4  |