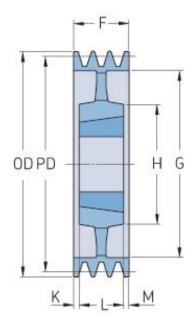

## PHP 4SPC315TB

| Pitch diameter<br>(mm) | 315   |
|------------------------|-------|
| Outside diameter (mm)  | 324.6 |
| Pulley type            | 5     |
| Bushing no.            | 3535  |
| Min. bore (mm)         | 35    |
| Max. bore (mm)         | 90    |
| F (mm)                 | 111   |
| G (mm)                 | 259   |
| K (mm)                 | 11    |
| L (mm)                 | 89    |
| M (mm)                 | 11    |
| H (mm)                 | 170   |
| Weight (kg)            | 25.3  |