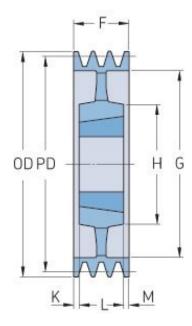

## PHP 4SPC300TB

| Pitch diameter<br>(mm) | 300   |
|------------------------|-------|
| Outside diameter (mm)  | 309.6 |
| Pulley type            | 5     |
| Bushing no.            | 3535  |
| Min. bore (mm)         | 35    |
| Max. bore (mm)         | 90    |
| F (mm)                 | 111   |
| G (mm)                 | 244   |
| K (mm)                 | 11    |
| L (mm)                 | 89    |
| M (mm)                 | 11    |
| H (mm)                 | 170   |
| Weight (kg)            | 25.4  |