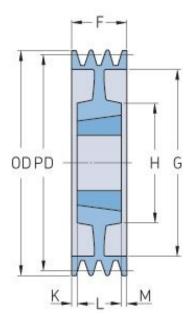

## PHP 4SPC280TB

| Pitch diameter<br>(mm) | 280   |
|------------------------|-------|
| Outside diameter (mm)  | 289.6 |
| Pulley type            | 7     |
| Bushing no.            | 3535  |
| Min. bore (mm)         | 35    |
| Max. bore (mm)         | 90    |
| F (mm)                 | 111   |
| G (mm)                 | 224   |
| K (mm)                 | 11    |
| L (mm)                 | 89    |
| M (mm)                 | 11    |
| H (mm)                 | -     |
| Weight (kg)            | 25.4  |