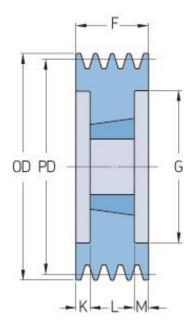

## PHP 4SPC250TB

| Pitch diameter<br>(mm) | 250   |
|------------------------|-------|
| Outside diameter (mm)  | 259.6 |
| Pulley type            | 3     |
| Bushing no.            | 3535  |
| Min. bore (mm)         | 35    |
| Max. bore (mm)         | 90    |
| F (mm)                 | 111   |
| G (mm)                 | 194   |
| K (mm)                 | 11    |
| L (mm)                 | 89    |
| M (mm)                 | 11    |
| H (mm)                 | -     |
| Weight (kg)            | 19.3  |