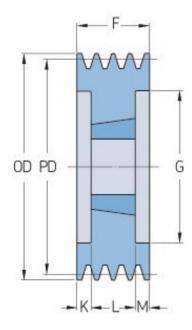

## PHP 4SPC236TB

| Pitch diameter<br>(mm) | 236   |
|------------------------|-------|
| Outside diameter (mm)  | 245.6 |
| Pulley type            | 3     |
| Bushing no.            | 3535  |
| Min. bore (mm)         | 35    |
| Max. bore (mm)         | 90    |
| F (mm)                 | 111   |
| G (mm)                 | 180   |
| K (mm)                 | 11    |
| L (mm)                 | 89    |
| M (mm)                 | 11    |
| H (mm)                 | -     |
| Weight (kg)            | 16.7  |