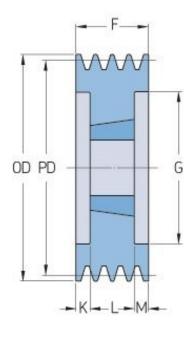

## PHP 4SPC224TB

| Pitch diameter<br>(mm)   | 224   |
|--------------------------|-------|
| Outside diameter<br>(mm) | 233.6 |
| Pulley type              | 3     |
| Bushing no.              | 3535  |
| Min. bore (mm)           | 35    |
| Max. bore (mm)           | 90    |
| F (mm)                   | 111   |
| G (mm)                   | 168   |
| K (mm)                   | 11    |
| L (mm)                   | 89    |
| M (mm)                   | 11    |
| H (mm)                   | -     |
| Weight (kg)              | 14.5  |