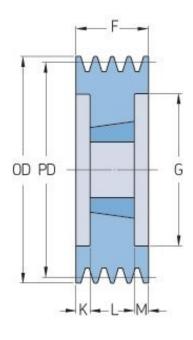

## PHP 4SPC212TB

| Pitch diameter<br>(mm)   | 212   |
|--------------------------|-------|
| Outside diameter<br>(mm) | 221.6 |
| Pulley type              | 3     |
| Bushing no.              | 3020  |
| Min. bore (mm)           | 25    |
| Max. bore (mm)           | 75    |
| F (mm)                   | 111   |
| G (mm)                   | 156   |
| K (mm)                   | 30    |
| L (mm)                   | 51    |
| M (mm)                   | 30    |
| H (mm)                   | -     |
| Weight (kg)              | 13    |