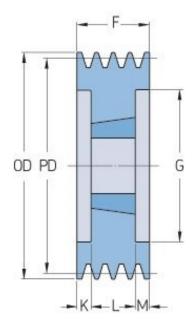

## PHP 4SPC200TB

| Pitch diameter<br>(mm) | 200   |
|------------------------|-------|
| Outside diameter (mm)  | 209.6 |
| Pulley type            | 3     |
| Bushing no.            | 3020  |
| Min. bore (mm)         | 25    |
| Max. bore (mm)         | 75    |
| F (mm)                 | 111   |
| G (mm)                 | 144   |
| K (mm)                 | 30    |
| L (mm)                 | 51    |
| M (mm)                 | 30    |
| H (mm)                 | -     |
| Weight (kg)            | 11.3  |