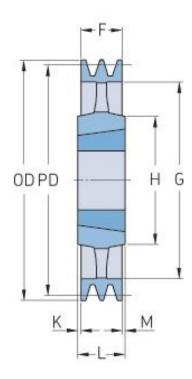

## PHP 4SPB1250TB

| Pitch diameter<br>(mm) | 1250 |
|------------------------|------|
| Outside diameter (mm)  | 1257 |
| Pulley type            | 4    |
| Bushing no.            | 4545 |
| Min. bore (mm)         | 55   |
| Max. bore (mm)         | 110  |
| F (mm)                 | 82   |
| G (mm)                 | 1204 |
| K (mm)                 | 16   |
| L (mm)                 | 114  |
| M (mm)                 | 16   |
| H (mm)                 | 225  |
| Weight (kg)            | 162  |