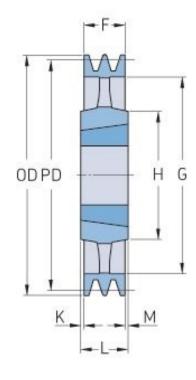

## PHP 4SPB900TB

| Pitch diameter<br>(mm)   | 900  |
|--------------------------|------|
| Outside diameter<br>(mm) | 907  |
| Pulley type              | 4    |
| Bushing no.              | 4040 |
| Min. bore (mm)           | 40   |
| Max. bore (mm)           | 100  |
| F (mm)                   | 82   |
| G (mm)                   | 854  |
| K (mm)                   | 10   |
| L (mm)                   | 102  |
| M (mm)                   | 10   |
| H (mm)                   | 216  |
| Weight (kg)              | 70   |