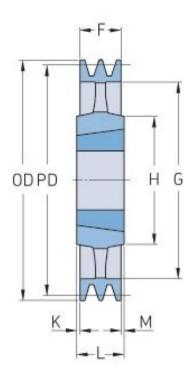

## PHP 4SPB800TB

| Pitch diameter<br>(mm) | 800  |
|------------------------|------|
| Outside diameter (mm)  | 807  |
| Pulley type            | 4    |
| Bushing no.            | 4040 |
| Min. bore (mm)         | 40   |
| Max. bore (mm)         | 100  |
| F (mm)                 | 82   |
| G (mm)                 | 754  |
| K (mm)                 | 10   |
| L (mm)                 | 102  |
| M (mm)                 | 10   |
| H (mm)                 | 200  |
| Weight (kg)            | 60.5 |