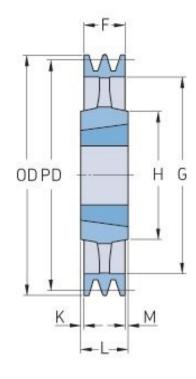

## PHP 4SPB710TB

| Pitch diameter<br>(mm)   | 710  |
|--------------------------|------|
| Outside diameter<br>(mm) | 717  |
| Pulley type              | 4    |
| Bushing no.              | 3535 |
| Min. bore (mm)           | 35   |
| Max. bore (mm)           | 90   |
| F (mm)                   | 82   |
| G (mm)                   | 664  |
| K (mm)                   | 3.5  |
| L (mm)                   | 89   |
| M (mm)                   | 3.5  |
| H (mm)                   | 187  |
| Weight (kg)              | 50.5 |