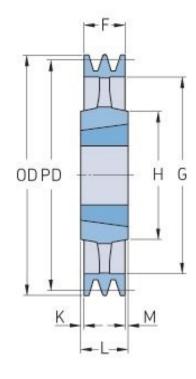

## PHP 4SPB630TB

| Pitch diameter<br>(mm)   | 630  |
|--------------------------|------|
| Outside diameter<br>(mm) | 637  |
| Pulley type              | 4    |
| Bushing no.              | 3535 |
| Min. bore (mm)           | 35   |
| Max. bore (mm)           | 90   |
| F (mm)                   | 82   |
| G (mm)                   | 587  |
| K (mm)                   | -    |
| L (mm)                   | 89   |
| M (mm)                   | 7    |
| H (mm)                   | 170  |
| Weight (kg)              | 44.5 |