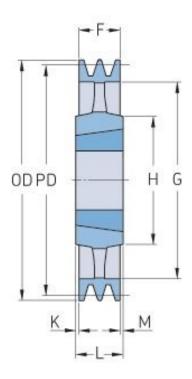

## PHP 4SPB560TB

| Pitch diameter<br>(mm) | 560  |
|------------------------|------|
| Outside diameter (mm)  | 567  |
| Pulley type            | 4    |
| Bushing no.            | 3535 |
| Min. bore (mm)         | 35   |
| Max. bore (mm)         | 90   |
| F (mm)                 | 82   |
| G (mm)                 | 517  |
| K (mm)                 | -    |
| L (mm)                 | 89   |
| M (mm)                 | 7    |
| H (mm)                 | 170  |
| Weight (kg)            | 39   |