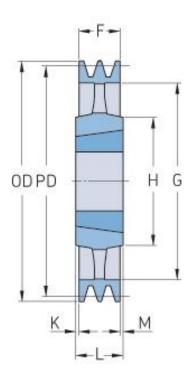

## PHP 4SPB500TB

| Pitch diameter<br>(mm) | 500  |
|------------------------|------|
| Outside diameter (mm)  | 507  |
| Pulley type            | 4    |
| Bushing no.            | 3535 |
| Min. bore (mm)         | 35   |
| Max. bore (mm)         | 90   |
| F (mm)                 | 82   |
| G (mm)                 | 457  |
| K (mm)                 | -    |
| L (mm)                 | 89   |
| M (mm)                 | 7    |
| H (mm)                 | 170  |
| Weight (kg)            | 34.7 |