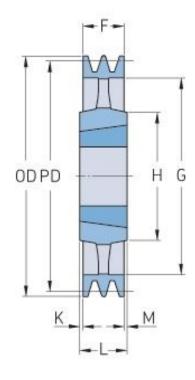

## PHP 4SPB355TB

| Pitch diameter<br>(mm)   | 355  |
|--------------------------|------|
| Outside diameter<br>(mm) | 362  |
| Pulley type              | 4    |
| Bushing no.              | 3535 |
| Min. bore (mm)           | 35   |
| Max. bore (mm)           | 90   |
| F (mm)                   | 82   |
| G (mm)                   | 312  |
| K (mm)                   | 3.5  |
| L (mm)                   | 89   |
| M (mm)                   | 3.5  |
| H (mm)                   | 170  |
| Weight (kg)              | 23.2 |