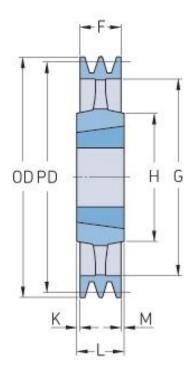

## PHP 4SPB335TB

| Pitch diameter<br>(mm) | 335  |
|------------------------|------|
| Outside diameter (mm)  | 342  |
| Pulley type            | 4    |
| Bushing no.            | 3535 |
| Min. bore (mm)         | 35   |
| Max. bore (mm)         | 90   |
| F (mm)                 | 82   |
| G (mm)                 | 292  |
| K (mm)                 | 3.5  |
| L (mm)                 | 89   |
| M (mm)                 | 3.5  |
| H (mm)                 | 170  |
| Weight (kg)            | 22   |