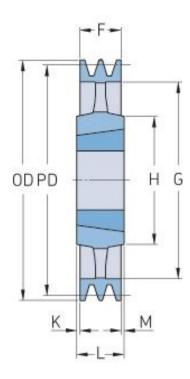

## PHP 4SPB315TB

| Pitch diameter<br>(mm) | 315  |
|------------------------|------|
| Outside diameter (mm)  | 322  |
| Pulley type            | 4    |
| Bushing no.            | 3535 |
| Min. bore (mm)         | 35   |
| Max. bore (mm)         | 90   |
| F (mm)                 | 82   |
| G (mm)                 | 272  |
| K (mm)                 | 3.5  |
| L (mm)                 | 89   |
| M (mm)                 | 3.5  |
| H (mm)                 | 170  |
| Weight (kg)            | 20.6 |