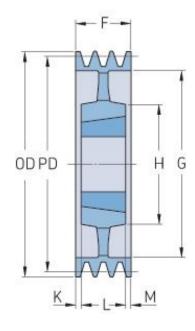

## PHP 4SPB280TB

| Pitch diameter<br>(mm)   | 280  |
|--------------------------|------|
| Outside diameter<br>(mm) | 287  |
| Pulley type              | 5    |
| Bushing no.              | 3020 |
| Min. bore (mm)           | 25   |
| Max. bore (mm)           | 75   |
| F (mm)                   | 82   |
| G (mm)                   | 237  |
| K (mm)                   | 15.5 |
| L (mm)                   | 51   |
| M (mm)                   | 15.5 |
| H (mm)                   | 150  |
| Weight (kg)              | 13.8 |