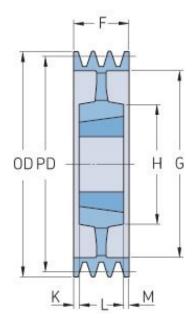

## PHP 4SPB250TB

| Pitch diameter<br>(mm) | 250  |
|------------------------|------|
| Outside diameter (mm)  | 257  |
| Pulley type            | 5    |
| Bushing no.            | 3020 |
| Min. bore (mm)         | 25   |
| Max. bore (mm)         | 75   |
| F (mm)                 | 82   |
| G (mm)                 | 207  |
| K (mm)                 | 15.5 |
| L (mm)                 | 51   |
| M (mm)                 | 15.5 |
| H (mm)                 | 150  |
| Weight (kg)            | 12.7 |