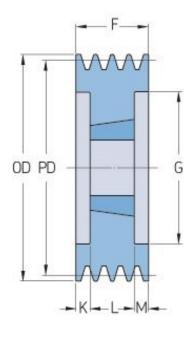

## PHP 4SPB236TB

| Pitch diameter<br>(mm)   | 236  |
|--------------------------|------|
| Outside diameter<br>(mm) | 243  |
| Pulley type              | 3    |
| Bushing no.              | 3020 |
| Min. bore (mm)           | 25   |
| Max. bore (mm)           | 75   |
| F (mm)                   | 82   |
| G (mm)                   | 193  |
| K (mm)                   | 15.5 |
| L (mm)                   | 51   |
| M (mm)                   | 15.5 |
| H (mm)                   | -    |
| Weight (kg)              | 14.1 |