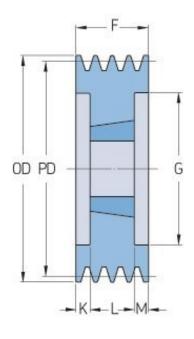

## PHP 4SPB224TB

| Pitch diameter<br>(mm)   | 224  |
|--------------------------|------|
| Outside diameter<br>(mm) | 231  |
| Pulley type              | 3    |
| Bushing no.              | 3020 |
| Min. bore (mm)           | 25   |
| Max. bore (mm)           | 75   |
| F (mm)                   | 82   |
| G (mm)                   | 181  |
| K (mm)                   | 15.5 |
| L (mm)                   | 51   |
| M (mm)                   | 15.5 |
| H (mm)                   | -    |
| Weight (kg)              | 12.4 |