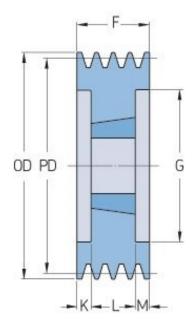

## PHP 4SPB212TB

| Pitch diameter<br>(mm) | 212  |
|------------------------|------|
| Outside diameter (mm)  | 219  |
| Pulley type            | 3    |
| Bushing no.            | 3020 |
| Min. bore (mm)         | 25   |
| Max. bore (mm)         | 75   |
| F (mm)                 | 82   |
| G (mm)                 | 169  |
| K (mm)                 | 15.5 |
| L (mm)                 | 51   |
| M (mm)                 | 15.5 |
| H (mm)                 | -    |
| Weight (kg)            | 10.9 |