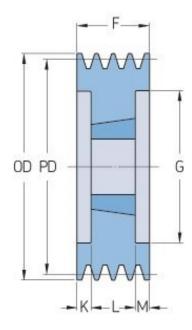

## PHP 4SPB180TB

| Pitch diameter<br>(mm) | 180  |
|------------------------|------|
| Outside diameter (mm)  | 187  |
| Pulley type            | 3    |
| Bushing no.            | 2517 |
| Min. bore (mm)         | 16   |
| Max. bore (mm)         | 60   |
| F (mm)                 | 82   |
| G (mm)                 | 137  |
| K (mm)                 | 18.5 |
| L (mm)                 | 45   |
| M (mm)                 | 18.5 |
| H (mm)                 | -    |
| Weight (kg)            | 7.7  |