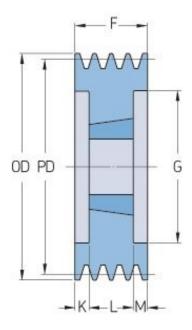

## PHP 4SPB160TB

| Pitch diameter<br>(mm) | 160  |
|------------------------|------|
| Outside diameter (mm)  | 167  |
| Pulley type            | 3    |
| Bushing no.            | 2517 |
| Min. bore (mm)         | 16   |
| Max. bore (mm)         | 60   |
| F (mm)                 | 82   |
| G (mm)                 | 117  |
| K (mm)                 | 18.5 |
| L (mm)                 | 45   |
| M (mm)                 | 18.5 |
| H (mm)                 | -    |
| Weight (kg)            | 5.8  |