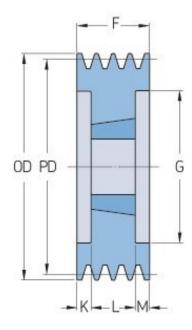

## PHP 4SPB150TB

| Pitch diameter<br>(mm) | 150  |
|------------------------|------|
| Outside diameter (mm)  | 157  |
| Pulley type            | 3    |
| Bushing no.            | 2517 |
| Min. bore (mm)         | 16   |
| Max. bore (mm)         | 60   |
| F (mm)                 | 82   |
| G (mm)                 | 107  |
| K (mm)                 | 18.5 |
| L (mm)                 | 45   |
| M (mm)                 | 18.5 |
| H (mm)                 | -    |
| Weight (kg)            | 4.9  |