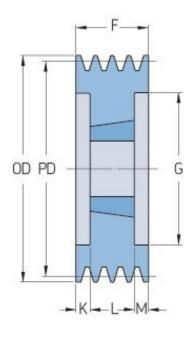

## PHP 4SPB140TB

| Pitch diameter<br>(mm)   | 140  |
|--------------------------|------|
| Outside diameter<br>(mm) | 147  |
| Pulley type              | 3    |
| Bushing no.              | 2517 |
| Min. bore (mm)           | 16   |
| Max. bore (mm)           | 60   |
| F (mm)                   | 82   |
| G (mm)                   | 97   |
| K (mm)                   | 18.5 |
| L (mm)                   | 45   |
| M (mm)                   | 18.5 |
| H (mm)                   | -    |
| Weight (kg)              | 4    |