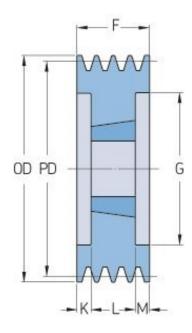

## PHP 4SPB125TB

| Pitch diameter<br>(mm) | 125  |
|------------------------|------|
| Outside diameter (mm)  | 132  |
| Pulley type            | 3    |
| Bushing no.            | 2012 |
| Min. bore (mm)         | 14   |
| Max. bore (mm)         | 50   |
| F (mm)                 | 82   |
| G (mm)                 | 82   |
| K (mm)                 | 25   |
| L (mm)                 | 32   |
| M (mm)                 | 25   |
| H (mm)                 | -    |
| Weight (kg)            | 3    |