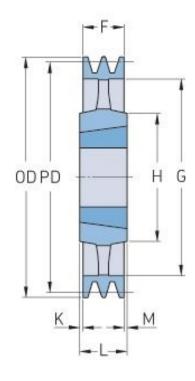

## PHP 4SPA800TB

| Pitch diameter<br>(mm)   | 800   |
|--------------------------|-------|
| Outside diameter<br>(mm) | 805.5 |
| Pulley type              | 4     |
| Bushing no.              | 3535  |
| Min. bore (mm)           | 35    |
| Max. bore (mm)           | 90    |
| F (mm)                   | 65    |
| G (mm)                   | 765   |
| K (mm)                   | 12    |
| L (mm)                   | 89    |
| M (mm)                   | 12    |
| H (mm)                   | 170   |
| Weight (kg)              | 50.8  |