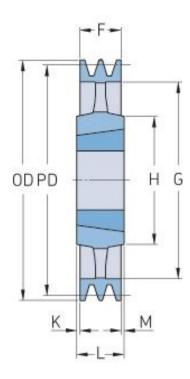

## PHP 4SPA630TB

| Pitch diameter<br>(mm) | 630   |
|------------------------|-------|
| Outside diameter (mm)  | 635.5 |
| Pulley type            | 4     |
| Bushing no.            | 3535  |
| Min. bore (mm)         | 35    |
| Max. bore (mm)         | 90    |
| F (mm)                 | 65    |
| G (mm)                 | 595   |
| K (mm)                 | 12    |
| L (mm)                 | 89    |
| M (mm)                 | 12    |
| H (mm)                 | 170   |
| Weight (kg)            | 34.1  |