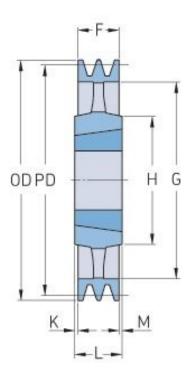

## PHP 4SPA560TB

| Pitch diameter<br>(mm) | 560   |
|------------------------|-------|
| Outside diameter (mm)  | 565.5 |
| Pulley type            | 4     |
| Bushing no.            | 3535  |
| Min. bore (mm)         | 35    |
| Max. bore (mm)         | 90    |
| F (mm)                 | 65    |
| G (mm)                 | 525   |
| K (mm)                 | 12    |
| L (mm)                 | 89    |
| M (mm)                 | 12    |
| H (mm)                 | 170   |
| Weight (kg)            | 30.5  |