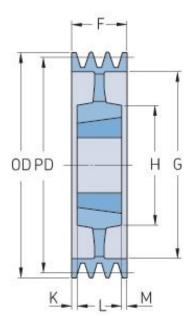

## PHP 4SPA400TB

| Pitch diameter<br>(mm) | 400   |
|------------------------|-------|
| Outside diameter (mm)  | 405.5 |
| Pulley type            | 5     |
| Bushing no.            | 3020  |
| Min. bore (mm)         | 25    |
| Max. bore (mm)         | 75    |
| F (mm)                 | 65    |
| G (mm)                 | 365   |
| K (mm)                 | 7     |
| L (mm)                 | 51    |
| M (mm)                 | 7     |
| H (mm)                 | 150   |
| Weight (kg)            | 17.7  |