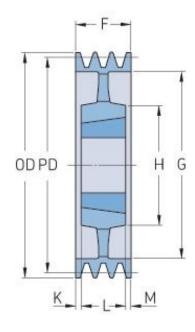

## PHP 4SPA355TB

| Pitch diameter<br>(mm)   | 355   |
|--------------------------|-------|
| Outside diameter<br>(mm) | 360.5 |
| Pulley type              | 5     |
| Bushing no.              | 3020  |
| Min. bore (mm)           | 25    |
| Max. bore (mm)           | 75    |
| F (mm)                   | 65    |
| G (mm)                   | 320   |
| K (mm)                   | 7     |
| L (mm)                   | 51    |
| M (mm)                   | 7     |
| H (mm)                   | 150   |
| Weight (kg)              | 15.8  |