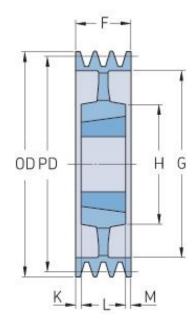

## PHP 4SPA315TB

| Pitch diameter<br>(mm)   | 315   |
|--------------------------|-------|
| Outside diameter<br>(mm) | 320.5 |
| Pulley type              | 5     |
| Bushing no.              | 3020  |
| Min. bore (mm)           | 25    |
| Max. bore (mm)           | 75    |
| F (mm)                   | 65    |
| G (mm)                   | 280   |
| K (mm)                   | 7     |
| L (mm)                   | 51    |
| M (mm)                   | 7     |
| H (mm)                   | 150   |
| Weight (kg)              | 13.8  |