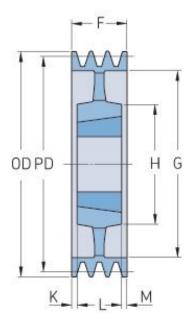

## PHP 4SPA280TB

| Pitch diameter<br>(mm) | 280   |
|------------------------|-------|
| Outside diameter (mm)  | 285.5 |
| Pulley type            | 5     |
| Bushing no.            | 3020  |
| Min. bore (mm)         | 25    |
| Max. bore (mm)         | 75    |
| F (mm)                 | 65    |
| G (mm)                 | 245   |
| K (mm)                 | 7     |
| L (mm)                 | 51    |
| M (mm)                 | 7     |
| H (mm)                 | 150   |
| Weight (kg)            | 11.6  |