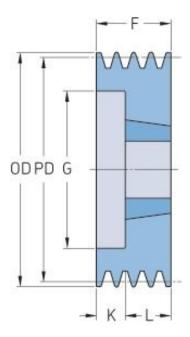

## PHP 4SPA224TB

| Pitch diameter<br>(mm) | 224   |
|------------------------|-------|
| Outside diameter (mm)  | 229.5 |
| Pulley type            | 2     |
| Bushing no.            | 3020  |
| Min. bore (mm)         | 25    |
| Max. bore (mm)         | 75    |
| F (mm)                 | 65    |
| G (mm)                 | 189   |
| K (mm)                 | -     |
| L (mm)                 | 51    |
| M (mm)                 | 14    |
| H (mm)                 | -     |
| Weight (kg)            | 11.4  |