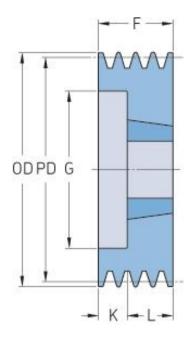

## PHP 4SPA212TB

| Pitch diameter<br>(mm) | 212   |
|------------------------|-------|
| Outside diameter (mm)  | 217.5 |
| Pulley type            | 2     |
| Bushing no.            | 3020  |
| Min. bore (mm)         | 25    |
| Max. bore (mm)         | 75    |
| F (mm)                 | 65    |
| G (mm)                 | 177   |
| K (mm)                 | -     |
| L (mm)                 | 51    |
| M (mm)                 | 14    |
| H (mm)                 | -     |
| Weight (kg)            | 9.9   |