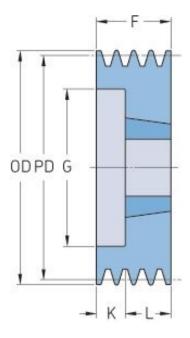

## PHP 4SPA190TB

| Pitch diameter (mm)      | 190   |
|--------------------------|-------|
| Outside diameter<br>(mm) | 195.5 |
| Pulley type              | 2     |
| Bushing no.              | 2517  |
| Min. bore (mm)           | 25    |
| Max. bore (mm)           | 60    |
| F (mm)                   | 65    |
| G (mm)                   | 158   |
| K (mm)                   | -     |
| L (mm)                   | 45    |
| M (mm)                   | 20    |
| H (mm)                   | -     |
| Weight (kg)              | 7.2   |