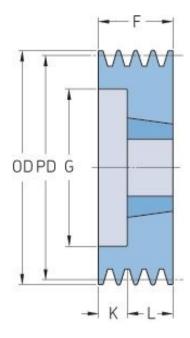

## PHP 4SPA180TB

| Pitch diameter<br>(mm)   | 180   |
|--------------------------|-------|
| Outside diameter<br>(mm) | 185.5 |
| Pulley type              | 2     |
| Bushing no.              | 2517  |
| Min. bore (mm)           | 16    |
| Max. bore (mm)           | 60    |
| F (mm)                   | 65    |
| G (mm)                   | 146   |
| K (mm)                   | -     |
| L (mm)                   | 45    |
| M (mm)                   | 20    |
| H (mm)                   | -     |
| Weight (kg)              | 6.9   |