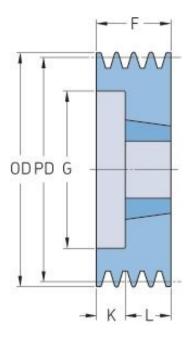

## PHP 4SPA160TB

| Pitch diameter<br>(mm) | 160   |
|------------------------|-------|
| Outside diameter (mm)  | 165.5 |
| Pulley type            | 2     |
| Bushing no.            | 2517  |
| Min. bore (mm)         | 16    |
| Max. bore (mm)         | 60    |
| F (mm)                 | 65    |
| G (mm)                 | 126   |
| K (mm)                 | -     |
| L (mm)                 | 45    |
| M (mm)                 | 20    |
| H (mm)                 | -     |
| Weight (kg)            | 5.1   |