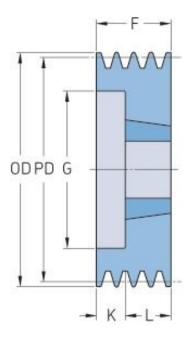

## PHP 4SPA150TB

| Pitch diameter (mm)   | 150   |
|-----------------------|-------|
| Outside diameter (mm) | 155.5 |
| Pulley type           | 2     |
| Bushing no.           | 2517  |
| Min. bore (mm)        | 16    |
| Max. bore (mm)        | 60    |
| F (mm)                | 65    |
| G (mm)                | 116   |
| K (mm)                | -     |
| L (mm)                | 45    |
| M (mm)                | 20    |
| H (mm)                | -     |
| Weight (kg)           | 4.2   |