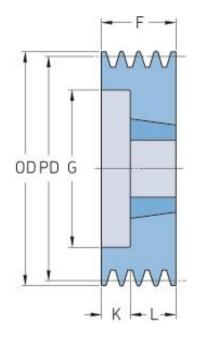

## PHP 4SPA140TB

| Pitch diameter<br>(mm)   | 140   |
|--------------------------|-------|
| Outside diameter<br>(mm) | 145.5 |
| Pulley type              | 2     |
| Bushing no.              | 2517  |
| Min. bore (mm)           | 16    |
| Max. bore (mm)           | 60    |
| F (mm)                   | 65    |
| G (mm)                   | 106   |
| K (mm)                   | -     |
| L (mm)                   | 45    |
| M (mm)                   | 20    |
| H (mm)                   | -     |
| Weight (kg)              | 3.5   |