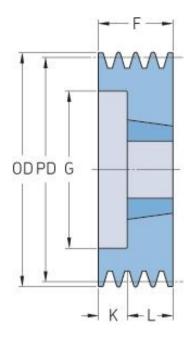

## PHP 4SPA132TB

| Pitch diameter<br>(mm) | 132   |
|------------------------|-------|
| Outside diameter (mm)  | 137.5 |
| Pulley type            | 2     |
| Bushing no.            | 2517  |
| Min. bore (mm)         | 16    |
| Max. bore (mm)         | 60    |
| F (mm)                 | 65    |
| G (mm)                 | 98    |
| K (mm)                 | -     |
| L (mm)                 | 45    |
| M (mm)                 | 20    |
| H (mm)                 | -     |
| Weight (kg)            | 2.9   |