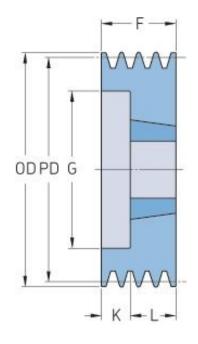

## PHP 4SPA125TB

| Pitch diameter<br>(mm)   | 125   |
|--------------------------|-------|
| Outside diameter<br>(mm) | 130.5 |
| Pulley type              | 2     |
| Bushing no.              | 2012  |
| Min. bore (mm)           | 14    |
| Max. bore (mm)           | 50    |
| F (mm)                   | 65    |
| G (mm)                   | 92    |
| K (mm)                   | -     |
| L (mm)                   | 32    |
| M (mm)                   | 33    |
| H (mm)                   | -     |
| Weight (kg)              | 2.7   |