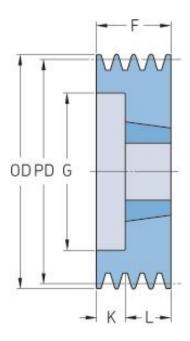

## PHP 4SPA100TB

| Pitch diameter<br>(mm) | 100   |
|------------------------|-------|
| Outside diameter (mm)  | 105.5 |
| Pulley type            | 2     |
| Bushing no.            | 1615  |
| Min. bore (mm)         | 14    |
| Max. bore (mm)         | 42    |
| F (mm)                 | 65    |
| G (mm)                 | 70    |
| K (mm)                 | -     |
| L (mm)                 | 38    |
| M (mm)                 | 27    |
| H (mm)                 | -     |
| Weight (kg)            | 1.6   |