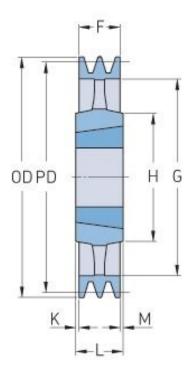

## PHP 3SPZ355TB

| Pitch diameter<br>(mm) | 355  |
|------------------------|------|
| Outside diameter (mm)  | 359  |
| Pulley type            | 4    |
| Bushing no.            | 2517 |
| Min. bore (mm)         | 16   |
| Max. bore (mm)         | 60   |
| F (mm)                 | 40   |
| G (mm)                 | 326  |
| K (mm)                 | 2.5  |
| L (mm)                 | 45   |
| M (mm)                 | 2.5  |
| H (mm)                 | 120  |
| Weight (kg)            | 11.7 |